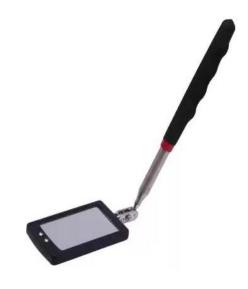

## **SPITA Telescopic mirror**

## The benefits of this mirror:

- 1) 2 built-in LEDS on top of the mirror
- 2) mirror remains in set position when in use
- 3) heavy duty vinyl anti-slip handle
- 4) extendable up to 87 cm

With this telescopic mirror you can easily inspect difficult to see or hidden areas thanks to the built-in LED-lights

- With 2 LEDs on the top of the mirror to illuminate dark places that are difficult to see.
- Non-slip vinyl covered handle made of stainless steel.
- The mirror stays in any set position, useful for looking behind objects or around a corner.
- Works on 2 x CR2032 3V button cells (supplied with package)
- Dimension of the mirror 50 x 80mm
- Length adjustable from 30cm till maximum 87cm (if extended)